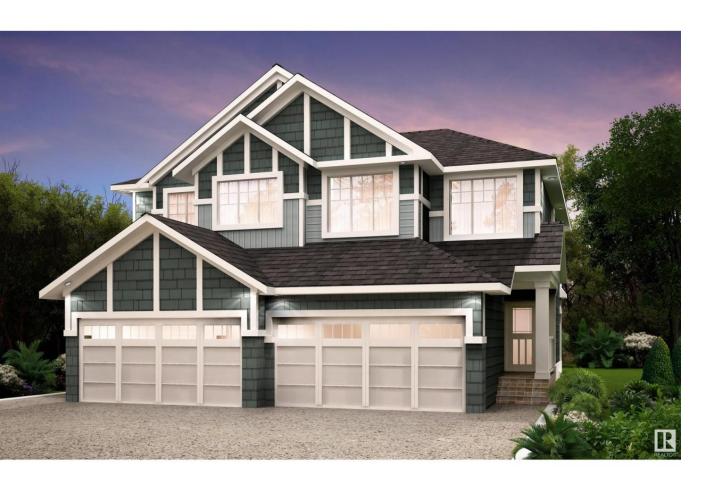

## Edmonton Alberta

\$499,900

Located in the heart of Windermere, Keswick Landing is a thriving new community that embodies style, value and location. You can your family can enjoy the benefits of a community that continues to grow as you do! With over 1500 square feet of open concept living space, the Soho-D is built with your growing family in mind. This duplex home features 3 bedrooms, 2.5 bathrooms and chrome faucets throughout. Enjoy extra living space on the main floor with the laundry room and full sink on the second floor. The 9-foot ceilings and quartz countertops throughout blends style and functionality for your family to build endless memories. PICTURES ARE OF SHOWHOME; ACTUAL HOME, PLANS, FIXTURES, AND FINISES MAY VARY & SUBJECT TO AVAILABILITY/CHANGES! (id:6769)