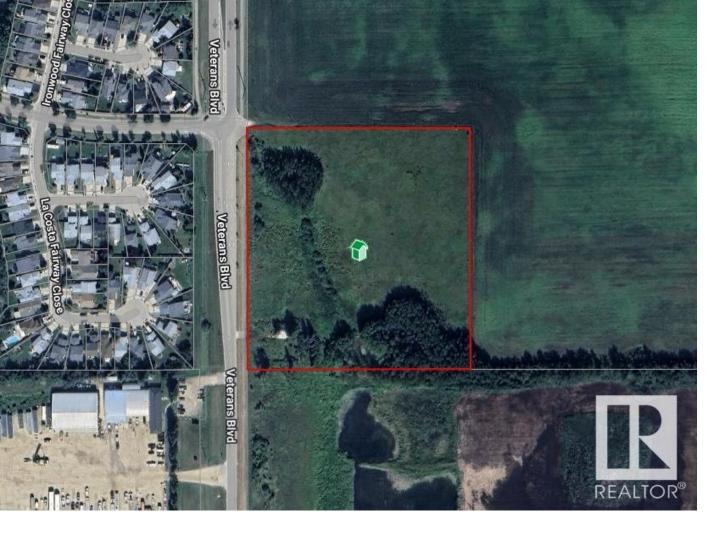

## Stony Plain Alberta

\$1,900,000

Prime development opportunity! Just over 9 acres of annexed land on Veterans Blvd, perfectly suited for high-density residential development (R8 zoning) with a site plan outlining 157 units and 314 stalls. Seller may be willing to carry a mortgage of 1.2 million for a year at bank rate. Located in the growing community of Stony Plain, just west of Edmonton, this site is ideal for investors looking to capitalize on the towns expanding population and amenities. With easy access to major routes, schools, shopping, and recreational facilities, this property offers excellent potential for a multi-family residential project in a thriving market. (id:6769)