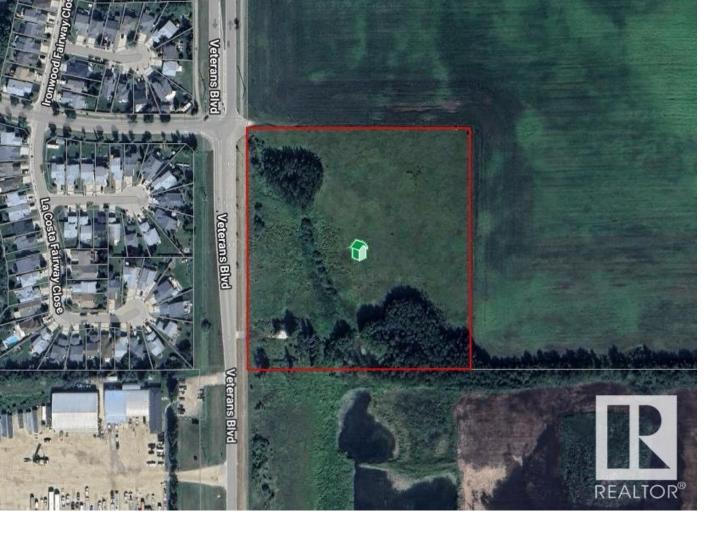

## 52501 RGE RD 275 Stony Plain AB

\$1,900,000

Prime development opportunity! Just over 9 acres of annexed land on Veterans Blvd, perfectly suited for high-density residential development (R8 zoning) with a site plan outlining 157 units and 314 stalls. Seller may be willing to carry a mortgage of 1.2 million for a year at bank rate. Located in the growing community of Stony Plain, just west of Edmonton, this site is ideal for investors looking to capitalize on the town's expanding population and amenities. With easy access to major routes, schools, shopping, and recreational facilities, this property offers excellent potential for a multi-family residential project in a thriving market.