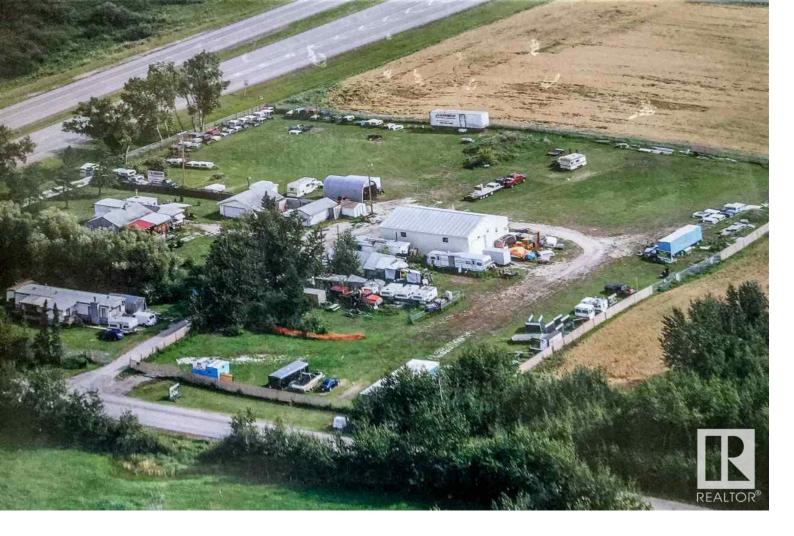

## Stony Plain Alberta

\$1,400,000

4.97 acres with prime highway frontage at Hwy 16A and Rge Rd 11 (Glory Hills Road) within the Town of Stony Plain and only 1 mile west of the Stony Plain overpass. Zoned highway commercial. Located on high ground, it features a 40x60 shop with 2 16' high doors, main floor office plus 2 mezzanine offices; stock rooms, bathroom, sump pump, plus 2nd level emergency exit. Two residences on the yard: an older house with 2 bdrms & 1 bath, and a mobile home with 2 bdrms & 1 bath (both homes currently rented). Double garage, single garage, 816 sqft office building with concession area. RV storage and homes bring in approx. \$4000 per month. Canopy business is also included. Secure, full fencing with chain link and a gate. This is a significant opportunity to develop further, use the existing business, or to start your own in a prime highway location with high visibility. (id:6769)