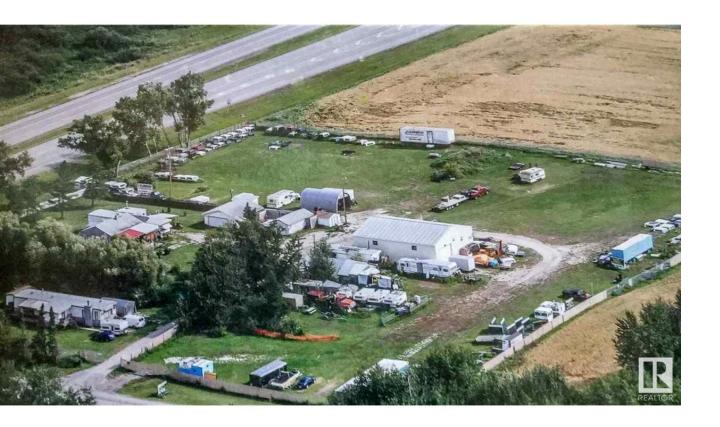

## Stony Plain Alberta

\$1,400,000

4.97 acres with prime highway frontage at Hwy 16A and Rge Rd 11 (Glory Hills Road) within the Town of Stony Plain and only 1 mile west of the Stony Plain overpass. Zoned highway commercial. Located on high ground, it features a 40x60 shop with 2 16' high doors, main floor office plus 2 mezzanine offices; stock rooms, bathroom, sump pump, plus 2nd level emergency exit. Two residences on the yard: an older house with 2 bdrms & 1 bath, and a mobile home with 2 bdrms & 1 bath (both homes currently rented). Double garage, single garage, 816 sqft office building with concession area. RV storage and homes bring in approx. \$4000 per month. Canopy business is also included. Secure, full fencing with chain link and a gate. This is a significant opportunity to develop further, use the existing business, or to start your own in a prime highway location with high visibility. (id:6769)