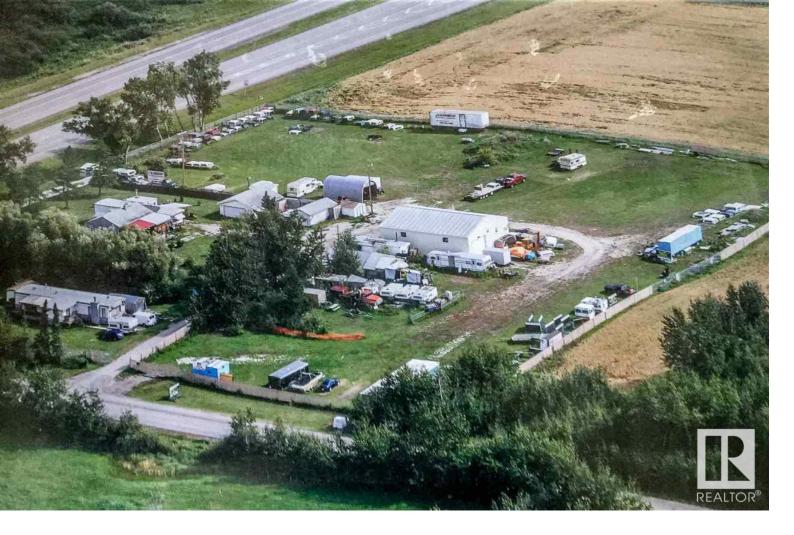

## 52529 Glory Hills Road Stony Plain AB

\$1,300,000

4.97 acres with prime highway frontage at Hwy 16A and Rge Rd 11 (Glory Hills Road) within the Town of Stony Plain and only 1 mile west of the Stony Plain overpass. Zoned highway commercial. Located on high ground, it features a 40x60 shop with 2 16' high doors, main floor office plus 2 mezzanine offices; stock rooms, bathroom, sump pump, plus 2nd level emergency exit. Two residences on the yard: an older house with 2 bdrms & 1 bath, and a mobile home with 2 bdrms & 1 bath (both homes currently rented). Double garage, single garage, 816 sqft office building with concession area. RV storage and homes bring in approx. \$4000 per month. Canopy business is also included. Secure, full fencing with chain link and a gate. This is a significant opportunity to develop further, use the existing business, or to start your own in a prime highway location with high visibility.