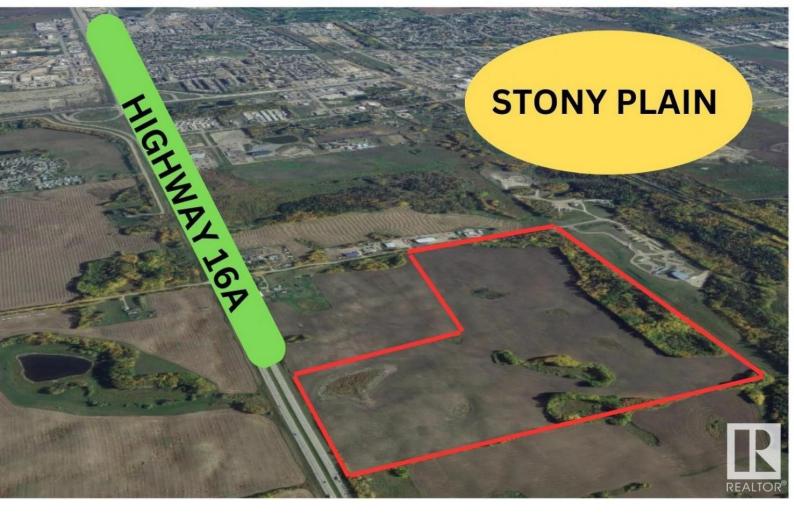

## Stony Plain Alberta \$3,974,250

This 113.55+/- acres parcel is set along Highway 16A within the Town of Stony Plain limits. Currently zoned Future Development with potential to be rezoned Highway Commercial. Excellent exposure along Highway 16A which sees an estimated 11,200 vehicles pass per day. Potential for development with municipal sewer line along south property line. This parcel has gentle rolling hills and has proposed access via Range Road 11 which runs along east property line. (id:6769)