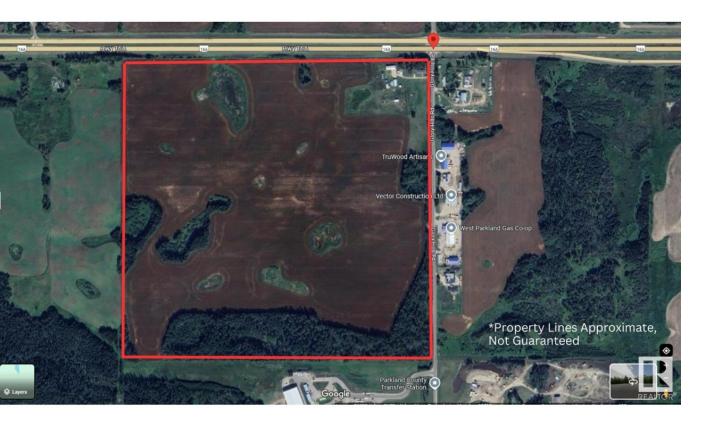

## Stony Plain Alberta

\$5,800,000

Prime Development Opportunity - 160+/- Acres Along Highway 16A This expansive 160+/- acres parcel is situated along Highway 16A within the Town of Stony Plain limits, offering excellent exposure with an estimated 12,000 vehicles passing daily. Currently zone FD - Future Development with potential to be rezoned Highway Commercial. Included in the total acreage is a 43+/- subdivision, providing additional flexibility for future projects. This property features gentle rolling hills and has proposed access via Range Road 11 which runs along the east property line. Additionally, a municipal sewer line is located along the south property line, further enhancing development potential. Original home/buildings still exist on the property, adding character and potential for various uses during the planning and development phases. (id:6769)