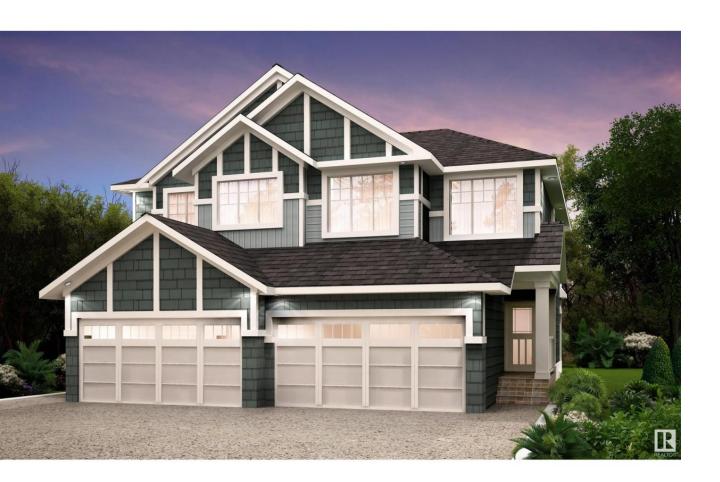

## Edmonton Alberta

\$479,900

Located in the heart of Windermere, Keswick Landing is a thriving new community that embodies style, value and location. You can your family can enjoy the benefits of a community that continues to grow as you do! With over 1470 square feet of open concept living space, the Soho-D is built with your growing family in mind. This duplex home features 3 bedrooms, 2.5 bathrooms and chrome faucets throughout. Enjoy extra living space on the main floor with the laundry room and full sink on the second floor. The 9-foot ceilings and quartz countertops throughout blends style and functionality for your family to build endless memories. PICTURES ARE OF SHOWHOME; ACTUAL HOME, PLANS, FIXTURES, AND FINISES MAY VARY & SUBJECT TO AVAILABILITY/CHANGES! (id:6769)