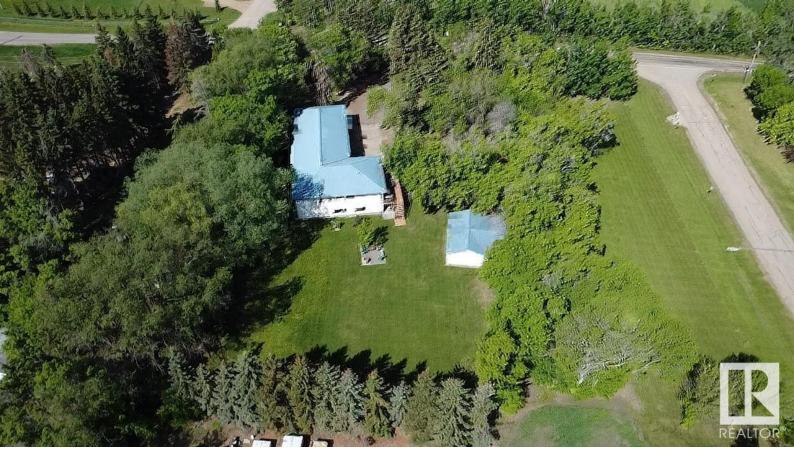

## Rural Strathcona County Alberta \$1,049,000

Custom built Home with soaring ceilings and lots of natural light, this home offers a great location for quick commuting while living the splendor of acreage living and privacy.Pride of ownership throughout,open kitchen and living area, the primary has a large w/i closet and 4 pc ensuite, the good sized 2&3rd bedrooms have a j&j bathroom, 4th bedroom is a good size and another 4pc bath. The open basement offers plenty of entertaining area,wet bar and adds another 2 bedrooms and bath.Relax outside on the georgeous upper composite deck and walk out patio to the hot tub. The additional 1080 sq ft flex space could provide more beds,work or play for a total 4400+sq ft.Heated shop is over 1500 sq feet with 2 14' doors, plus another triple + insulated garage. New boiler system serves the entire house and shop, keeping everything cozy. This nicely treed and grassed acreage is not in a subdivision keeping options open. Low maint metal roof and plenty of parking,dbl walled basement, this home has it all! Act now! (id:6769)