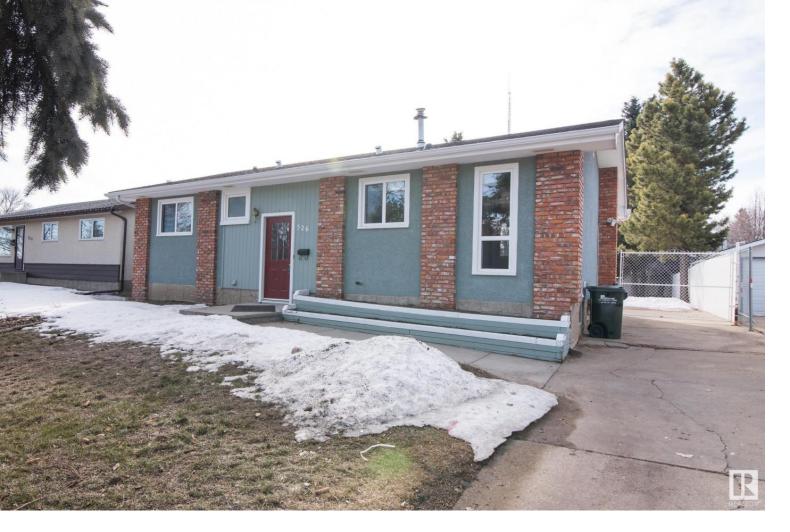

## 526 ALDER Avenue Sherwood Park AB \$389,702

This 1100 sq. ft bungalow in sought after Maplewood has so much to offer! FULLY FINISHED BASEMENT....QUIET NEIGHBORHOOD...GORGEOUS TREED BACKYARD...NEWER SHINGLES Front door leads to a spacious living room-hardwood floors, large windows for tons of natural light plus wood featured ceiling. Kitchen boasts classic white cabinetry, and large dining nook. 3 bedrooms on the main floor and another in the fully renovated basement. 2 Beautiful fully up dated 4 Pc Bathrooms. The huge downstairs family room has a wall to wall painted brick wood fireplace to keep this space nice and cozy! The large treed backyard with brick fireplace allow for perfect Summer nights outdoors.