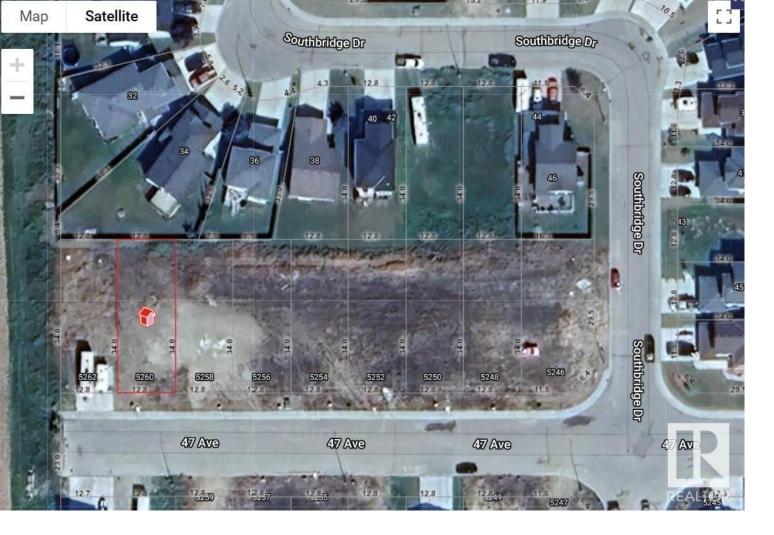

## 5260 47 Ave Calmar AB

\$98,888

Imagine building your dream home on this 40ft x 111ft lot located in the Southbridge Crossing Community of Calmar. This lot is situated in an innovative and upcoming development area in a friendly community. If you're interested in additional lots, multiple lots are also available. Calmar is a growing community with great schools and amenities, is conveniently located just 15 minutes from the Edmonton International Airport and 20 minutes from South Edmonton. Embrace the tranquility of a small town while just a short drive away to the big city!