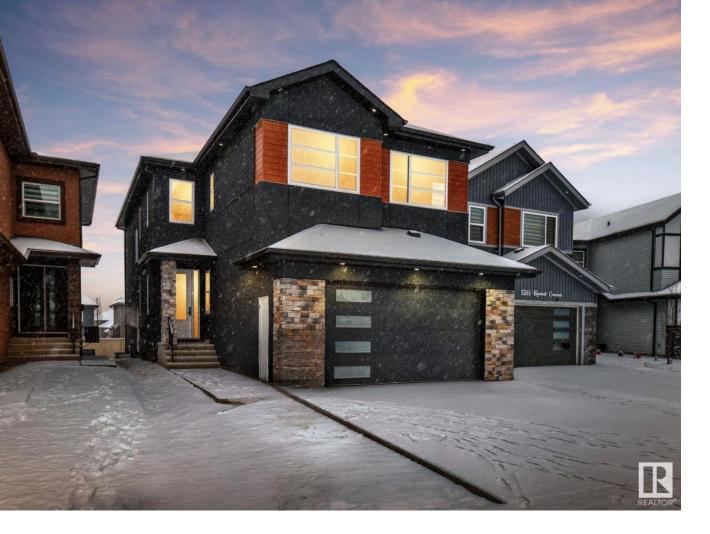

## Edmonton Alberta

\$879,000

Located in Keswick and walking distance to school, parks & trails, this stunning home built with premium stucco exterior finish, lux panels and stone. A warm rich color scheme throughout is complimented with sophistication. Main floor features a grand entrance, large bdrm or den with walk in closet & full bathroom, luxury herringbone vinyl flooring. Living room open to below 19 foot ceilings in the great room with designer electric fireplace feature wall, dining area with big oversized windows & a mud room with bench, coat/shoe closet. On the second floor there are 4 large bedrooms & 3 full bathrooms. Two bedrooms have full ensuites and the other 2 bedrooms share a full bathroom. Oversized laundry & accommodating bonus room provide ample room for any large family. Filled with natural light, 3 living rooms, large bdrms, 2 ensuites, luxury spice kitchen, separate side entrance, front attached garage (2 cars inside/2 on pad), walking distance to schools, bus, shopping, & nature trails, this is luxury living. (id:6769)