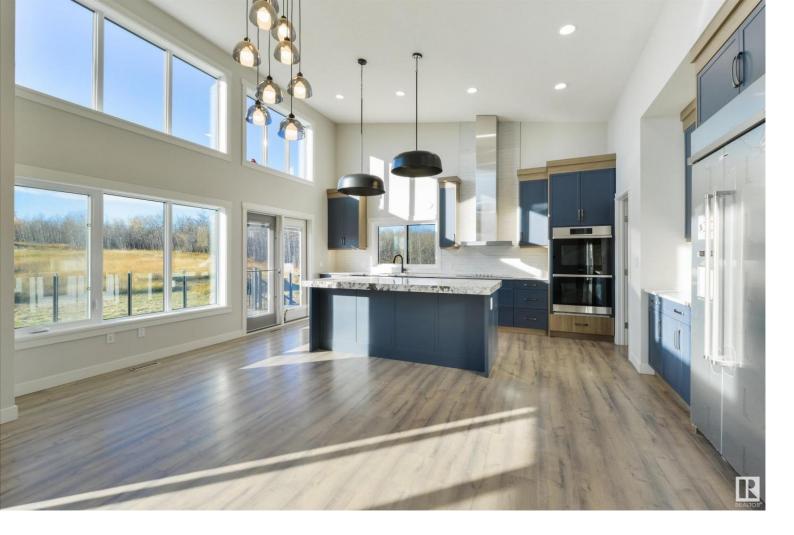

## 53156 RGE ROAD 213 53 Rural Strathcona County AB

\$1 199 900

Set on nearly 12 acres in Hideaway Hills, this walkout bungalow sits at over 4400 sq. ft. of living space with an attached 4-car heated garage. The open concept main floor features vaulted ceilings with large windows for ample natural light. The Chefs kitchen boasts new SS appliances, custom cabinetry and an island, perfect for entertaining. Off of the kitchen is a walkthrough pantry which leads to the spacious back entry, laundry and powder room. The large living room features a handsome fireplace as the focal point for lounging around. On the other side of the main floor you will find the spacious primary bedroom with patio access, a sizeable walk-in-closet and 5-pc spa like ensuite. A 4-pc bathroom and two additional bedrooms complete the main floor. Downstairs offers its own entrance, another large kitchen, dining area, living room, den, and is complete with 2 bedrooms and 2 bathrooms. The yard is massive with its own custom pond which makes for stunning views off of the patio