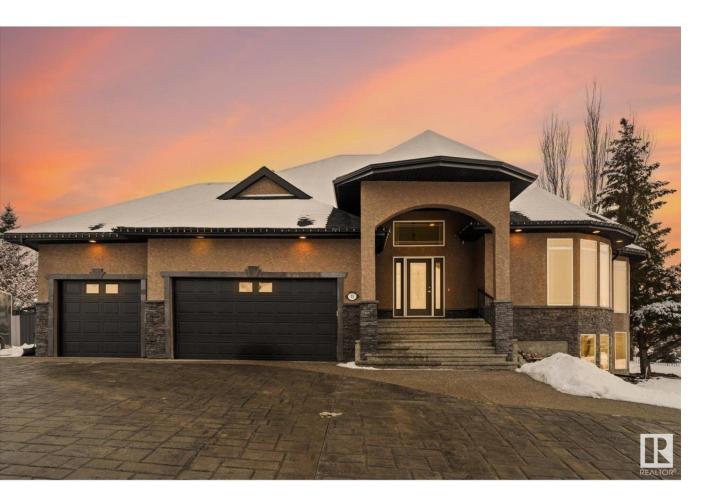

## Rural Parkland County Alberta

Escape to over 4600 sq feet of luxury living, entertaining & relaxing space. Nestled amongst the breathtaking backdrop of Lois Holes Nature Reserve, this half acre oasis features full city services & is perfectly located between Edmonton, St. Albert & Spruce Grove. This custom built, executive bungalow boasts a triple, oversized & heated garage, granite & hardwood, slate tile and lush carpet. Soaring ceilings and large blankets of windows designed to accentuate the views of nature. The gourmet kitchen features an large granite island & countertops. Find rest in the primary bedroom & relax in your 5 pc spa-like ensuite with steam shower, dual sinks & showers, soaker tub, & large walk in closet. The grand, open staircase leads to lower entertainment level with large gathering room, games areas, 2 more oversized bedrooms & a niche bar lounge. In floor heating, central A/C, irrigation R/I, fully fenced private backyard on half acre, makes this the perfect size & perfect location, City close & country quiet! (id:6769)