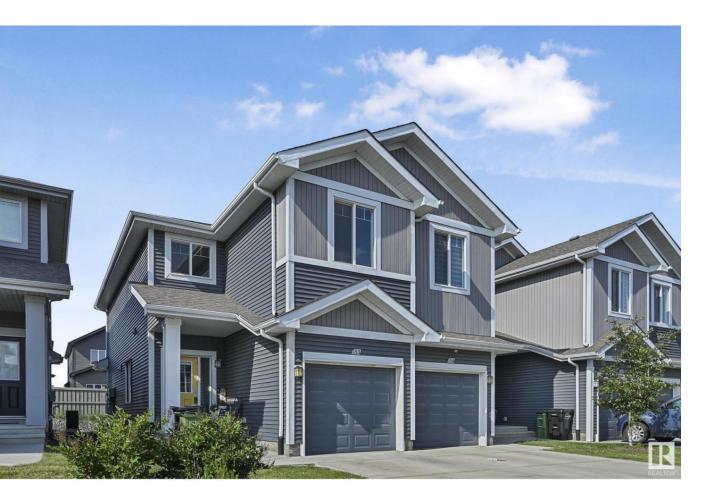

## Edmonton Alberta

This gorgeous HALF DUPLEX is located in the condo complex of RENEW IN ROSENTHAL. When entering this home, you come to an OPEN CONCEPT LAYOUT with a large living room, dining area and a kitchen with BREAKFAST ISLAND and STAINLESS-STEEL appliances. The upper level has a large master bedroom featuring a Full Bathroom Ensuite. There are an additional 2 spacious bedrooms, a full bathroom and UPPER-LEVEL LAUNDRY. This home comes with a FULLY FINISHED basement with a large RECREATIONAL ROOM. Enjoy the summers in the backyard featuring a deck and the convenience of a single ATTACHED GARAGE. This home is close to all amenities including shopping, COSTCO, restaurants, public transportation, schools, parks and major roadways like the WHITEMUD and ANTHONY HENDAY. (id:6769)