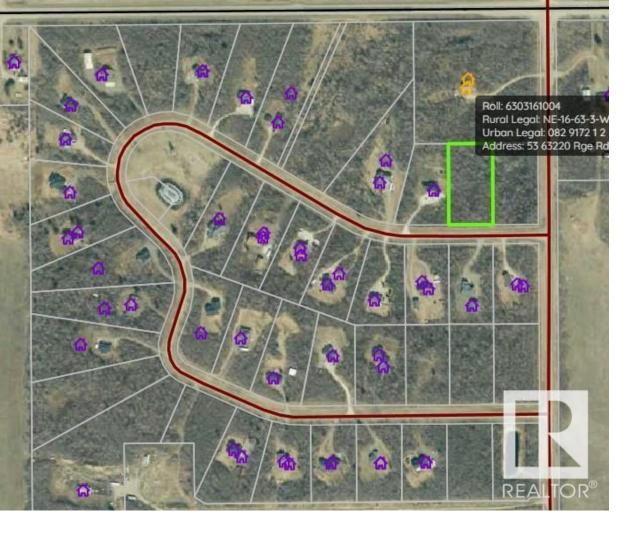

## 53 63220 Rge Rd 433 Rural Bonnyville M.D. AB

\$79,000

Beautiful 2.2 acre building lot in the desirable country subdivision of Riverhaven Estates. Only 14 km from Cold lake and close proximity to the oilfield. The subdivision features private treed lots, paved roads, and a nice playground and green space for community activities. Restrictive covenants are in place to maintain the integrity of the subdivision.