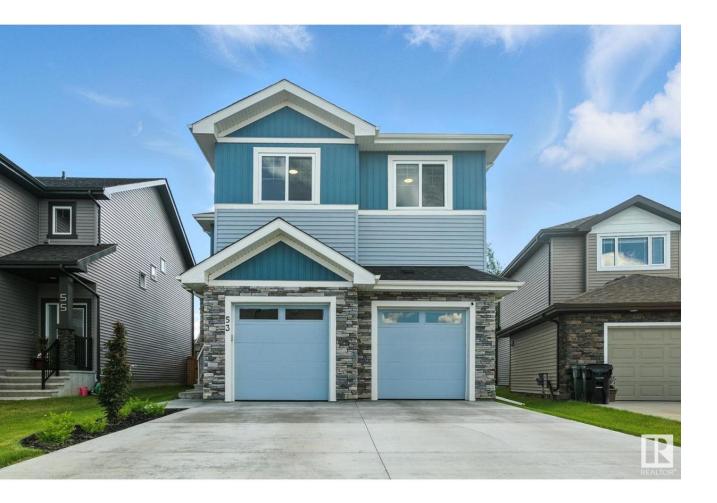

## Spruce Grove Alberta

Discover your next home in this IMMACULATE 2-storey in Spruce Grove. 2400 sq ft PLUS a fully finished basement. Feel at home as you walk into the large entry with room for everyone to remove coats & shoes. Open concept main floor with open to above living room with TONS of natural light (motorized blinds!). Beautiful white cabinets with stunning dark backsplash to compliment. Walk through pantry! Large rear garage entry. Main floor flex room is great for a home office or even a main floor bedroom. Upstairs you'll find a beautiful bonus room with hardwood floors & eye-catching railings. Master suite has lots of room for furniture, custom accent lighting, a 5pc ensuite & walk in closet. 2 more bedrooms are great for kids or guests. BASEMENT SIDE ENTRY. Basement features great family room space, perfect for watching hockey or movie night at home. Room for a gym or games area. 4th bedroom & another bathroom too! CENTRAL A/C! Double garage is heated! Fully lanscaped yard on a quiet, family friendly street! (id:6769)