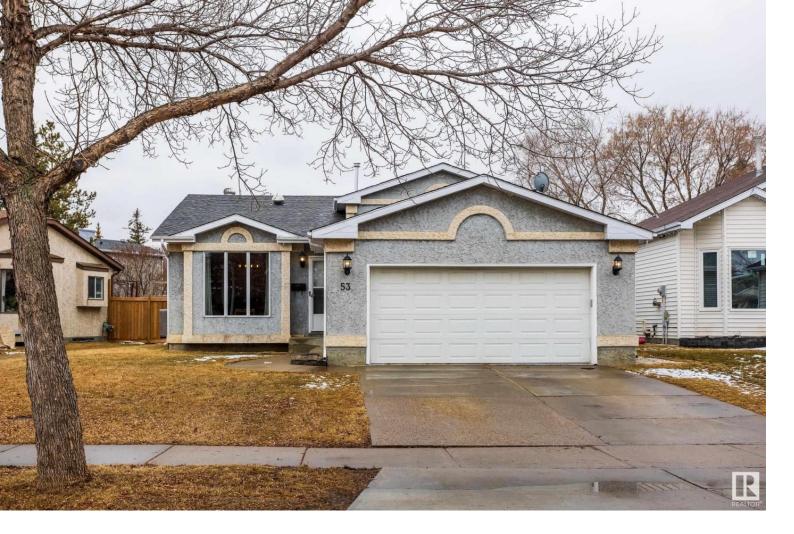

## 53 Deerbourne Drive St. Albert AB

\$459,999

Discover the epitome of suburban living in this meticulously maintained 4-level split nestled in the sought-after Deer Ridge community of St. Albert. This 5 bedroom residence offers spacious living across its four levels. Entertain effortlessly in the open-concept main floor, featuring a bright living room, vaulted ceilings, formal dining area, and a modern kitchen with ample cabinetry & GRANITE counter tops. Retreat to the upper levels hosting cozy bedrooms and a serene primary suite. The lower levels provide versatile spaces for recreation, hobbies, & a home office or more bedrooms!! Outside, enjoy the landscaped yard, deck & the close proximity to schools & parks. With its convenient location this property presents an exceptional opportunity to own in one of St. Albert's premier neighbourhoods. Don't miss your chance to call Deer Ridge home! (basement drop ceiling will be completed within 1 week) Upgrades in the last few years include - furnace, painting, microwave, dishwasher & LED lighting.