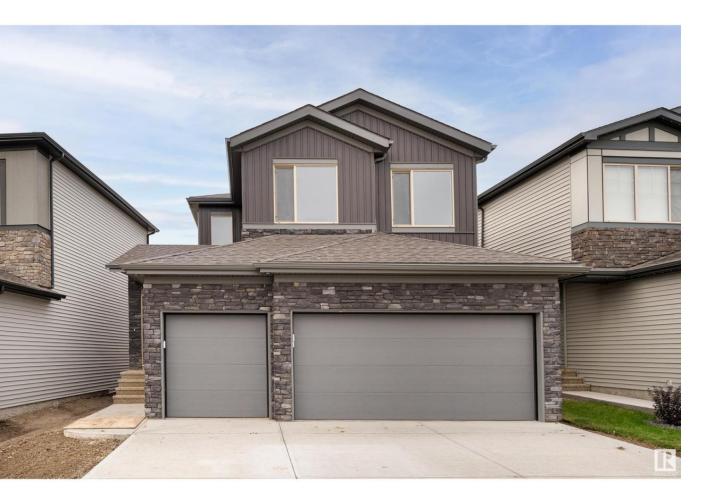

## Spruce Grove Alberta \$700,000

Discover this stunning two-storey home with a triple attached garage in the heart of Greenbury, Spruce Grove. Boasting 2,357 sq. ft. of thoughtfully designed living space, this home is sure to impress! The main floor greets you with a cozy living room, a sunlit dining area, and a well-appointed kitchen featuring a pantry. You'll also find a convenient mudroom, a spacious den, and a 2-piece bathroom, perfect for everyday living. Upstairs, relax in the bonus room or retreat to the primary bedroom, complete with a luxurious 5-piece ensuite and a generous walk-in closet. Two additional bedrooms and a stylish 4-piece bathroom round out the upper level, creating a welcoming atmosphere for your family. Enhancing this property is a triple attached garage, providing ample storage for vehicles and more. This home is truly a perfect blend of comfort and functionality! (id:6769)