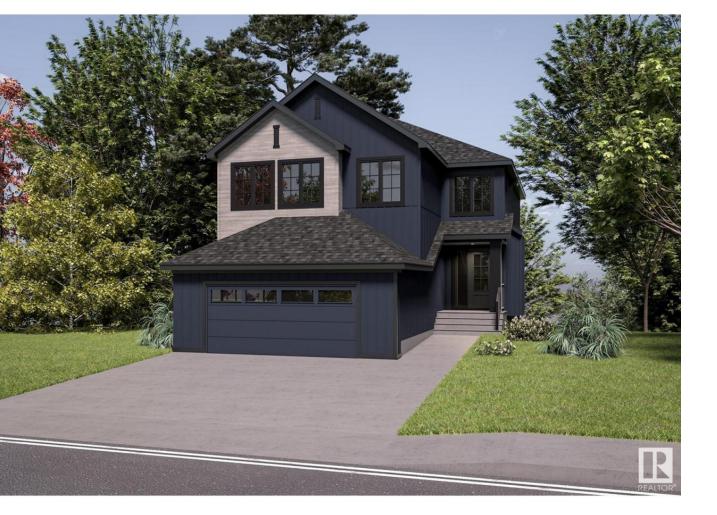

## Sherwood Park Alberta

Step into The Anchor a 2581 sqft masterpiece by award winning builder, Justin Gray Homes, in the stunning Nordic Deco palette on a 32' pocket lot. Enjoy mature tree views from your rear deck in your south facing spacious yard. An open concept main floor stuns w/an ARCHED walkthru pantry, oversized L-shaped island, & a soaring 18' open to above great room w/GAS fireplace. A glass walled den, mudroom w/cubbies + WIC, & 9' ceilings on all levels elevate the functional design.Upstairs find a spacious bonus room w/tons of natural light flowing throughout, convenient laundry w/WIC storage, & 3 bedrooms. The primary suite impresses w/a VAULTED shiplap ceiling w/TIMBER BEAM, WIC, & a spa like 5 pc ensuite feat. dual sinks, a soaker tub, & a private water closet. With over \$80,500 in upgrades incl. 8' doors on both the main & upper floors, upgraded hardwood & carpet, triple pane windows,Hardie board siding, & HW on demand, plus near all amenities, this home is truly next level! \*PHOTOS OF SIMILAR HOME/MAY DIFFER\* (id:6769)