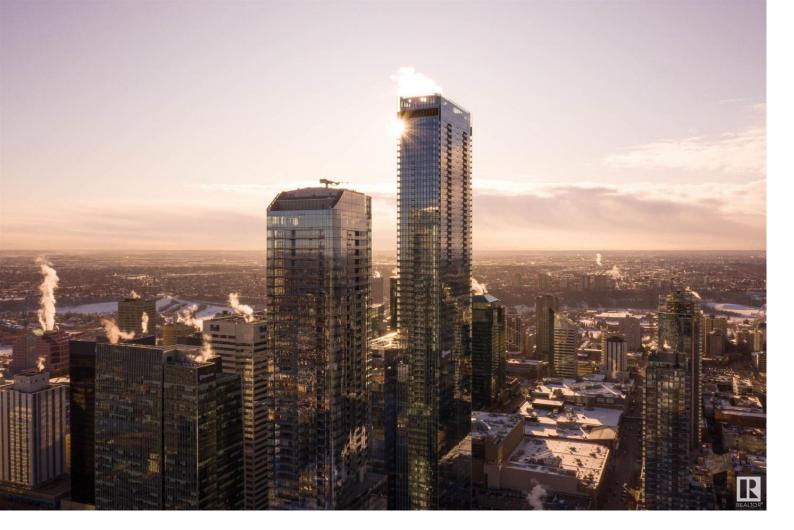

## 10360 102 Street 5301 Edmonton AB

\$3,100,000

Once in a lifetime opportunity at Edmonton's Highest Penthouse suite located in the heart of the city at the Legends Private Residence. This exclusive residence occupies an entire half-floor of the JW Marriott Tower within ICE District. With nearly \$300,000 in pre-construction upgrades, favorite features include a modern kitchen with integrated appliances, oversized curved island, walk-in refrigerated wine cellar, wet-bar with custom-glass and a natural-stone fireplace feature wall. Irreplicable pre-construction automation offers motorized shades, flush speakers with SONOS system and lighting control. Enjoy a 730sqft terrace and over 270? unobstructed city+ river valley views. ICE District's central location encourages a true walk-indoors experience with pedway access to Rogers Place, financial core and major grocery retailer + more. World-class JW Marriott shared facilities include sensational spa with indoor pool + steam areas, ARCHETYPE Fitness, 24/7 concierge/security, valet and dining services.