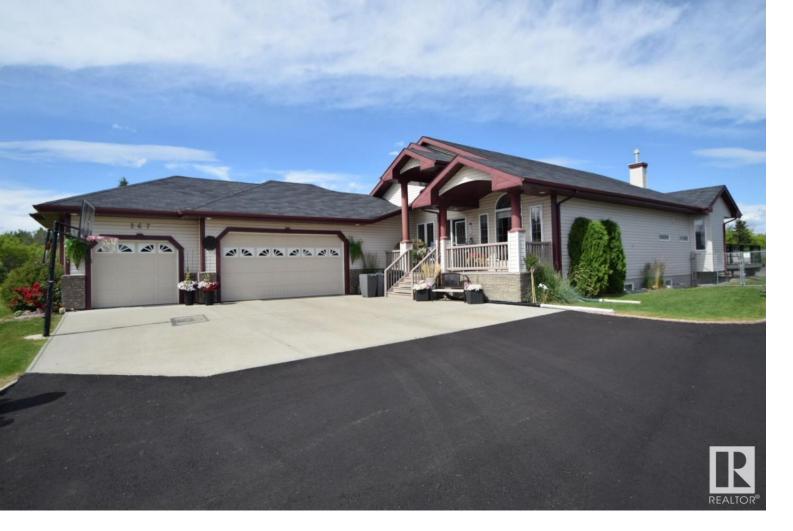

## 53017 Range Road 223 Rural Strathcona County AB

Welcome to the Executive Habitat Acres, just 5 mins. from Sherwood Park! This property offers the perfect balance of space, privacy and hassle-free living with a community feel. This 1966 Sq Ft bungalow with an OVERSIZED TRIPLE GARAGE w/4 doors and 220V is a dream. The .53 acre lot located on a CUL-DE-SAC, is beautifully landscaped, backs onto CROWN LAND and has plenty of space for RV PARKING. The open floor plan offers TOTAL of 5 BEDROOMS, a chefs kitchen with walk-thru pantry, Hickory cabinets, doors and trims throughout the entire home, as well as maple flooring. The primary bedroom features an ensuite and 2 walk-in closets as well as direct access to the patio. There is an additional bedroom on the main floor, 4pc bath, office (or potential 3rd BEDROOM) & laundry. The basement features a family room, 3 bedrooms, plenty of storage space and additional full bath! This fully fenced lot and home is a 10! Upgrades at every step inside and out, offering the BEST in acreage living with CITY services.