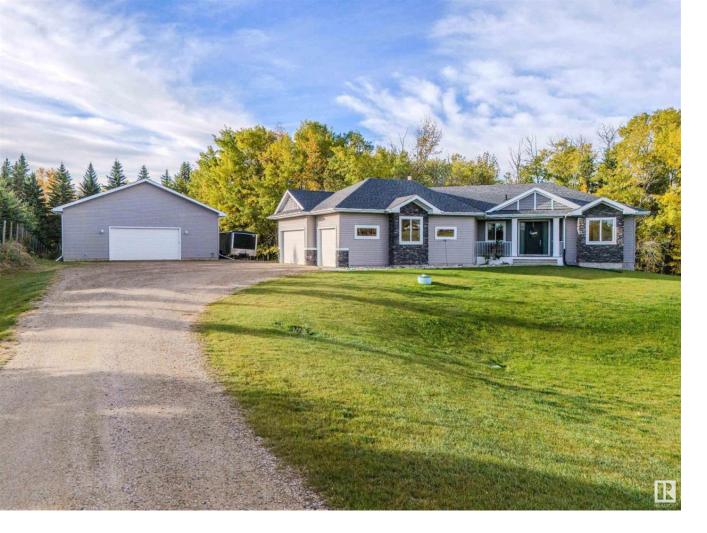

## Rural Parkland County Alberta

4000+ sq ft of fully finished custom Bungalow w a WALKOUT BASEMENT on 2 acres just 6 MINS FROM TOWN w a Fully loaded 60x40 SHOP!! 10' high Coffered ceilings, 8' high doors, custom floors, STUNNING stone gas fireplace. 5 Beds, 3.5 Baths. Primary room is SPACIOUS w a 10/10 ensuite! Stand alone tub and tiled shower. 2 more beds, each with walk in closets, and a JACK AND JILL bathroom w double sinks! Granite counters and island in kitchen, Hexagon backsplash, SS appliances, custom shaker cabinets and tons of Cupboard/counter space! EPIC BASEMENT; Completely custom wet bar ENTERTAINING area w granite counters, backsplash, TV, Cozy stone faced gas fireplace, restaurant style bench seats, 2nd fridge, giant rumpus room, HUGE windows and natural light, two more beds and a bathroom! Wake up to trees behind you, enjoy that coffee on the deck, Get ALL that work done in the shop, great for business, or keeping all the toys. Incredible location, 10/10 acreage, nothing to do but move in and be happy! (id:6769)