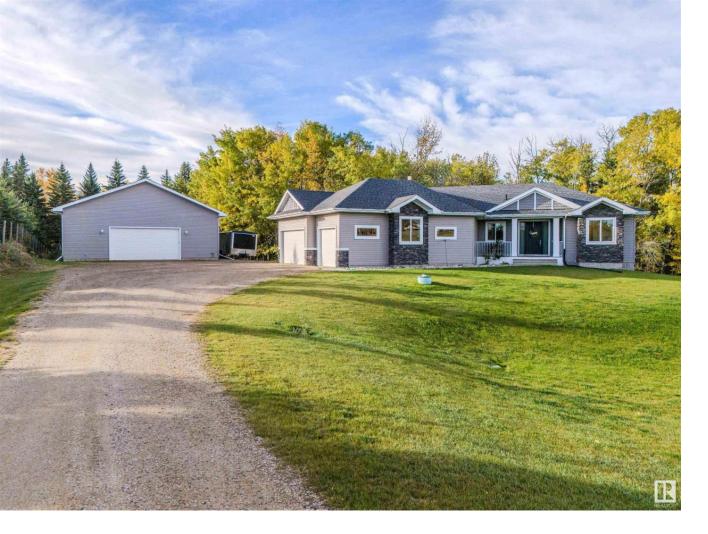

## 53024 RGE RD 15 Rural Parkland County AB

\$999.900

4000+ sq ft of fully finished custom Bungalow w a WALKOUT BASEMENT on 2 acres just 6 MINS FROM TOWN w a Fully loaded 60x40 SHOP!! 10' high Coffered ceilings, 8' high doors, custom floors, STUNNING stone gas fireplace. 5 Beds, 3.5 Baths. Primary room is SPACIOUS w a 10/10 ensuite! Stand alone tub and tiled shower. 2 more beds, each with walk in closets, and a JACK AND JILL bathroom w double sinks! Granite counters and island in kitchen, Hexagon backsplash, SS appliances, custom shaker cabinets and tons of Cupboard/counter space! EPIC BASEMENT; Completely custom wet bar ENTERTAINING area w granite counters, backsplash, TV, Cozy stone faced gas fireplace, restaurant style bench seats, 2nd fridge, giant rumpus room, HUGE windows and natural light, two more beds and a bathroom! Wake up to trees behind you, enjoy that coffee on the deck, Get ALL that work done in the shop, great for business, or keeping all the toys. Incredible location, 10/10 acreage, nothing to do but move in and be happy!