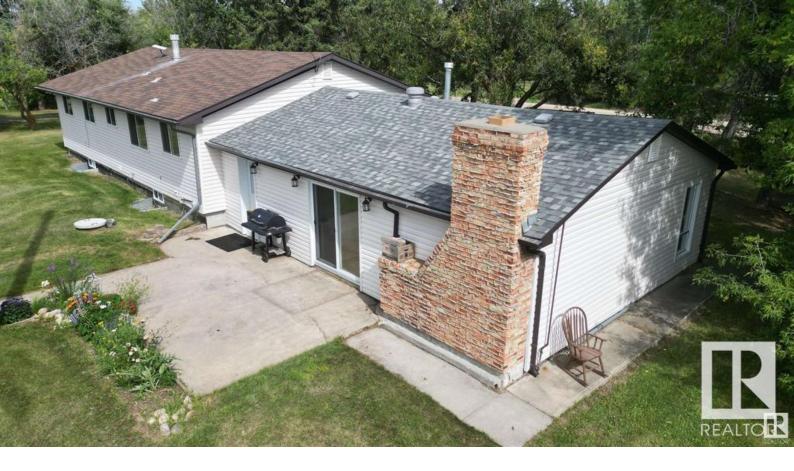

## Rural Strathcona County Alberta

\$899.999

BRING YOUR HORSES TO THIS WELL EQUIPPED 40 ACRES PARCEL JUST 7 MILES EAST OF SHERWOOD PARK. THE PROPERTY FEATURES A SUPER CLEAN, VERY WELL KEPT 2120 SQ FT BUNGALOW BOASTING NUMEROUS UPGRADES INCLUDING HARDWOOD FLOORS, COMPLETE KITCHEN RENO, SIDING, WEEPING TILE, SOME WINDOWS INCLUDING 3 IN THE BASEMENT, METAL EXTERIOR DOOR AND STORM DOOR, PATIO DOOR, MUDROOM, BATHROOM, WELL PUMP, 3300 GAL CISTERN, & SEPTIC PUMP. THE LIVING ROOM, FAMILY ROOM AND BEDROOMS HAVE BEEN RENOVATED FOR MODERN FINISHES. A VERY NICE FEATURE OF THE PROPERTY IS A BRIGHT AND SUNNY, VERY SPACIOUS AND OPEN FAMILY ROOM. THE TRIPLE GARAGE COMES WITH NEW DOORS, DOOR OPENERS, SHINGLES, AND SIDING. ALSO COMES WITH A 30 X 60 TEN BOX STALL BARN C/W HEAT, TACK ROOM AND WATER. THERE IS ALSO A 40 X 60 HAY SHED, AND NUMEROUS SHELTERS. THE LAND IS FENCED AND COMES WITH A ROUND PEN AND OUTDOOR ARENA. (id:6769)