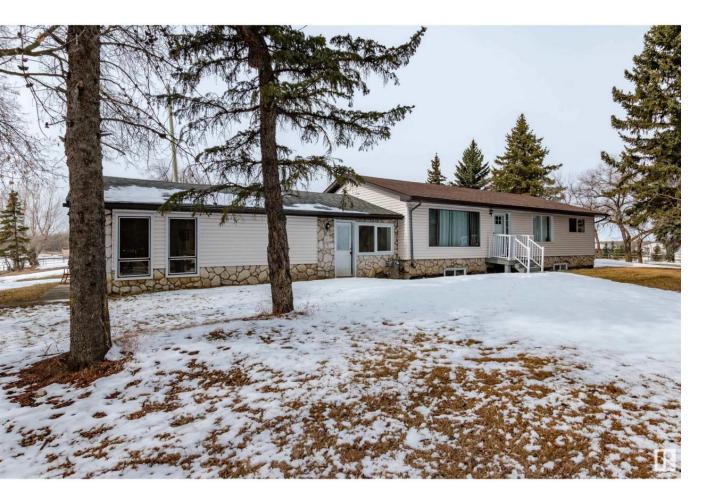

## Rural Strathcona County Alberta

ATTENTION ALL HORSE LOVERS!! You'll find it all here! Nearly 40 ACRES plus a HEATED BARN with 9 stalls, open hay shed and a detached TRIPLE CAR GARAGE! INCREDIBLE VALUE and located only 8 miles to Sherwood Park and 3 miles to Ardrossan! This lovely and upgraded BUNGALOW offers 2100 square feet and features a wonderful floor plan. Open entry area with mud room, huge family room with hardwood flooring and wood-burning fireplace. Bright and cheery eat-in kitchen and an open and spacious adjacent living room. There are 3 bedrooms on the main plus a 5 piece bathroom. This property has a bored well with new pump to run horse water. Newer septic pump as well. 3300 gallon cistern for house. Boiler (2009), baseboard radiant heating in house, addition (family room) has its own furnace, windows and siding have been replaced over the years and shingles are approximately 10 years old. IMMEDIATE POSSESSION is available! Visit REALTOR(R) website for more information. (id:6769)