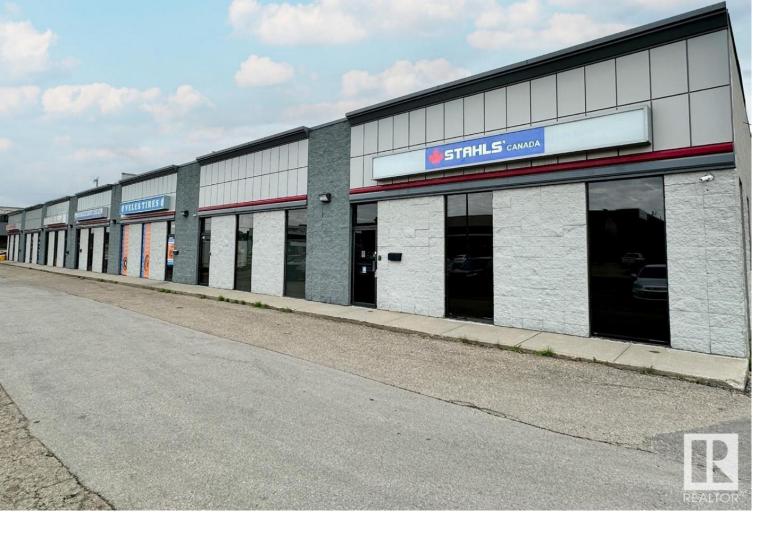

## Edmonton Alberta \$502,928

Discover the perfect blend of convenience and functionality in these rare small bay Office/Industrial Condo Units nestled in the heart of South East Edmonton. Available for the first time, these units offer a range of sizes to suit your business needs: - West Building units ranging from 2,271 to 2,336 sq.ft. - East Building units ranging from 2,465 to 2,605 sq.ft. Each unit features a grade loading door, ensuring seamless operations for your business. The upgraded exterior facade enhances curb appeal and leaves a lasting impression on clients and visitors alike. Located with easy access to major arterials such as Whitemud, Calgary Trail/Gateway Blvd, 91 Street, and 51 Avenue, these units provide unparalleled connectivity to Edmonton's key transportation routes. (id:6769)