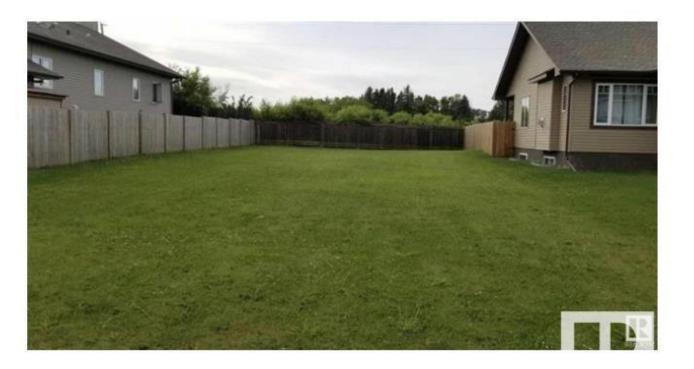

## 5306 BON ACRES Crescent Bon Accord AB

\$69,900

Looking for a lot that is suitable for a triple car garage, this is the one. Large lot backs onto a green space.

Build your dream home in a family friendly neighbourhood, quiet crescent. Close to schools, trials, parks. Lot is a 20 minutes outside of Edmonton, St. Albert. Relax and enjoy the peace and tranquility of a small town.