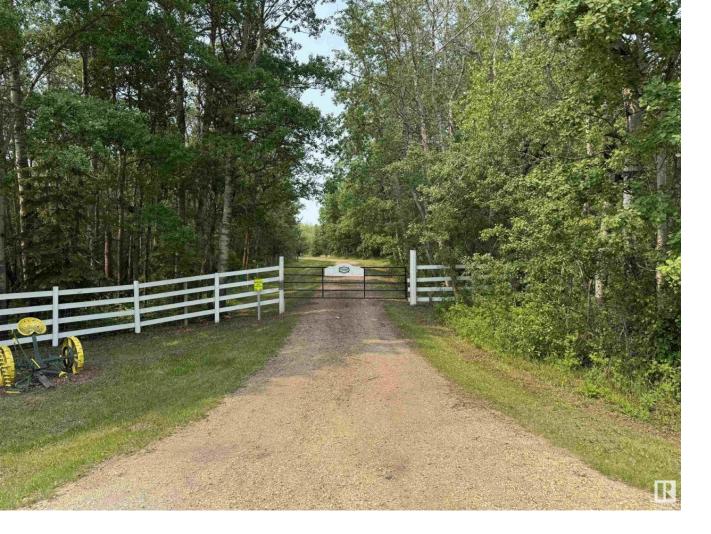

## Rural Strathcona County Alberta

\$978,943

Two incredible homes situated on a private 40-acre property. Located just 15 minutes east of Sherwood Park and 1 mile south of the Yellowhead Highway, adjacent to Elk Island Park. Beautiful driveway with canopy trees welcomes you to a bungalow including a BainUltra luxury air massage tub. Other highlights include an insulated garage, high-efficiency wood-burning stove, large south-facing deck, and main floor laundry. The property is ideal for horse enthusiasts, featuring fencing and cross-fencing, two barns with power/water, automatic waterers, well-maintained outdoor riding arena, and two large meadows surrounded by forest. Completing this stunning property is a bright and modern cottage home, built in 2021, offering additional living space or a mortgage helper. (id:6769)