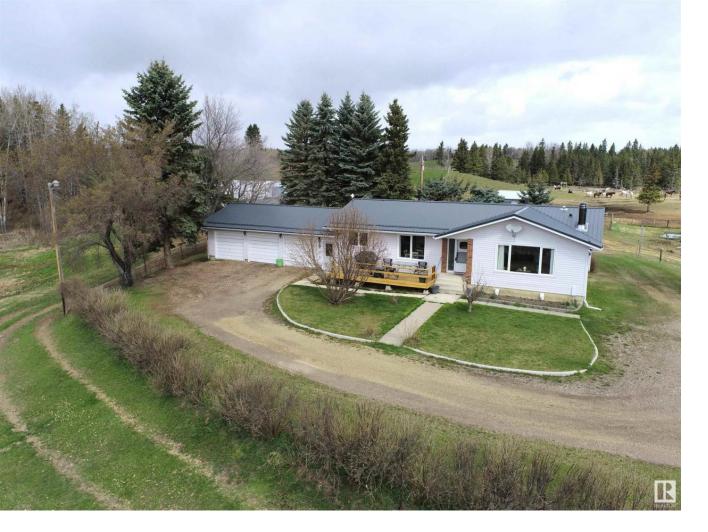

## 53104 RGE RD 12 Rural Parkland County AB \$800,000

Well maintained bungalow with attached triple garage (36Wx24L, insulated, 220V) on 39.77 acres - only 4 km West of Stony Plain! This 1,426 sq ft (+ full basement) home features hardwood flooring, main floor laundry and upgrades throughout. On the main: living room w/ wood burning fireplace, bright dining area, gourmet kitchen w/ two-tiered eat-up island, 1.5 bathrooms and 3 bedrooms including the owner's suite w/ 2 closets & 2-pc ensuite w/ cheater door to the laundry room. In the finished basement: a large recreation room, family room w/ second fireplace, a night-shift sleeping room, 3-pc bathroom, SAUNA & extra rooms for storage or hobbies. Outside: a patio & firepit area at the back of the house and porch at the front. This property is set up for horses with plenty of fenced area to roam, both treed & cleared with creeks running throughout. Outbuildings include a 25Wx40L shop, storage sheds, horse shelter, tack room & sea can. Located only 1 min