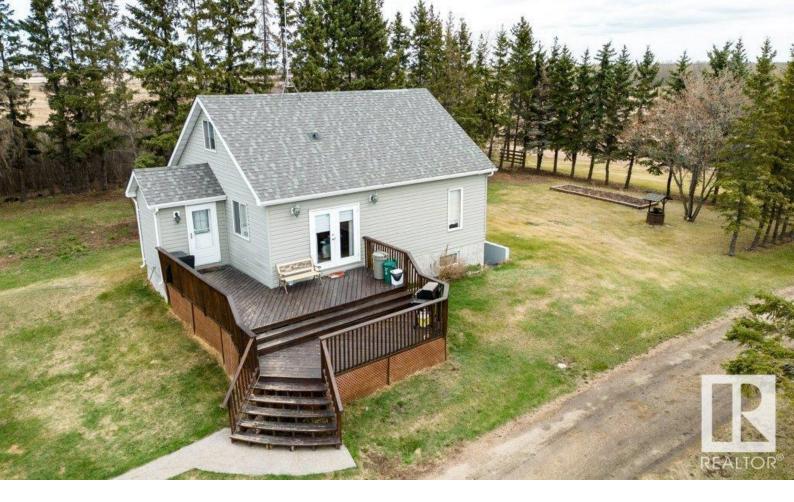

## 531042 Rge RD 162 Rural Lamont County AB

\$435,000

WHAT A GREAT LOCATION!! ONLY 35 MINS TO SHERWOOD PARK OR 10 MINS TO VEGREVILLE!!! Situated on 15 acres this lovely 1.5 story home has been totally redone... top to bottom.. New drywall, flooring, roof, hot water tank, furnace, windows, kitchen cupboards all in the past 8 years. Walk up the large south facing tiered deck and enjoy the 3 bedroom plus a den, 2 bathrooms, large country kitchen, and spacious living room and the basement is fully finished. There are several out buildings (chicken coop and sheds) and A TRIPLE HEATED INSULATED DETACHED GARAGE. There is fencing on the property.