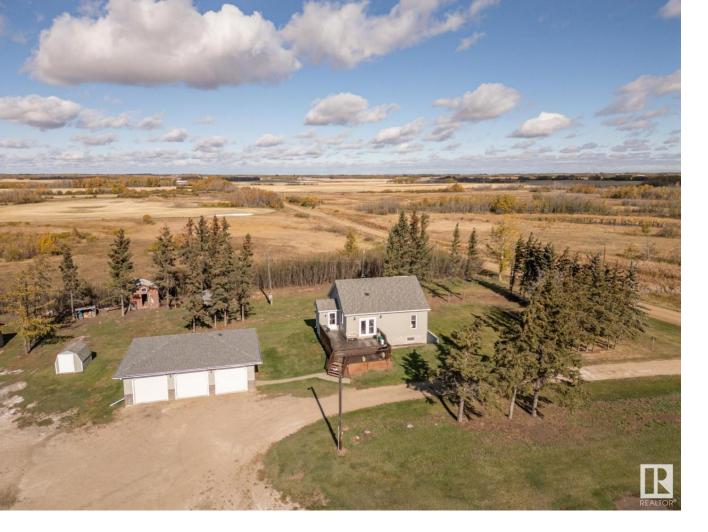

## 531042 Rge RD 162 Rural Lamont County AB \$435,000

This secluded private acreage is exactly what you've been searching for! Just 35 minutes from Sherwood Park and 10 minutes from Vegreville, this beautiful 2-storey home sits on 15 acres. It features a separate entrance, perfect for adding a rental suite if desired. Enjoy the large, south-facing tiered deck, 3 bedrooms (plus a den or extra Jack & Jill bedroom), 2 bathrooms, a spacious country kitchen, and a fully finished basement. The property also boasts several outbuildings, including a chicken coop and sheds, along with a triple heated, insulated detached garage. The land is partially fenced, and the private landscape is a must-see!