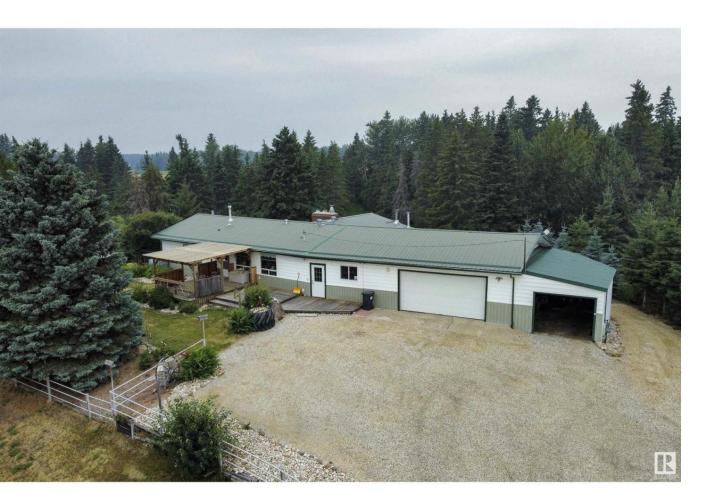

## Rural Parkland County Alberta

\$1.199.900

Discover this amazing opportunity to own 39.5 acres of paradise! The beautiful property has rolling hills and stunning majestic pines, plus a 1,986 sq ft WALKOUT BUNGALOW. The home offers four bedrooms on the main floor, an additional two bedrooms in the basement, as well as newer furnaces, vinyl windows, updated kitchen and appliances. There is a HEATED, oversized, two car garage and an attached carport. There's plenty of fenced pasture land for horses or cattle. Work on your hobbies or run a business as there is space for that too. There is a newer built HEATED 40' x 25' WORKSHOP with 2 x 6 walls, reinforced 7 concrete for a future lift if needed and plenty of power. The 49' x 38' HEATED QUONSET is finished as a machine shop, complete with lathe's, presses and welder. The barn is currently used as a woodworking shop. There is plenty of covered storage and parking throughout. Check out this excellent location; 10 minutes from Spruce Grove, 2 miles from Stony Plain and close to Hubbles Lake. (id:6769)