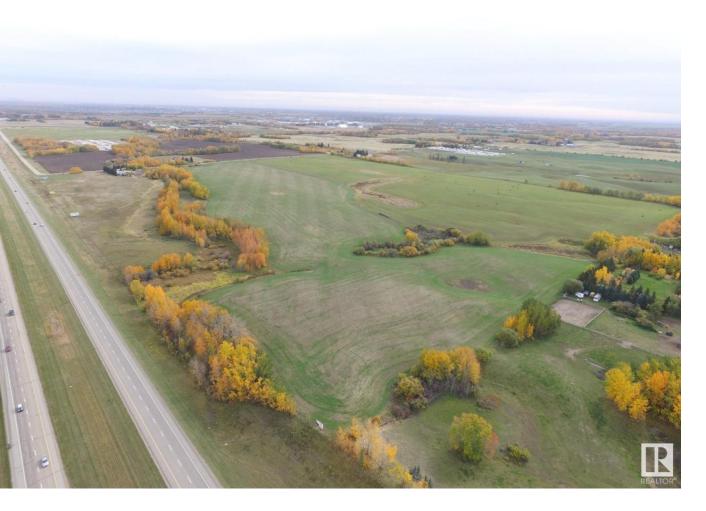

## Rural Parkland County Alberta

PRIME HIGHWAY FRONTAGE! 116.74 SUBDIVIDABLE ACRES zoned country residential with Yellowhead Highway (16) along the northern edge and Range Road 11 (Glory Hills Road) along the eastern edge of the property. ONLY 15 MINUTES WEST OF EDMONTON and 4km from Stony Plain with two different ways to access: from Range Road 11 to HWY 16A or off the service road (parallel to Yellowhead) onto Hwy 779, just past the RV storage. For the last 5 years, half of the land has been hay and the other half has been cereal crop (wheat, oats, and barley), alternating each session. Honeybees are also on the property at the northern tree line with an agreement that includes free fresh honey. Both power and natural gas to the property line. (id:6769)