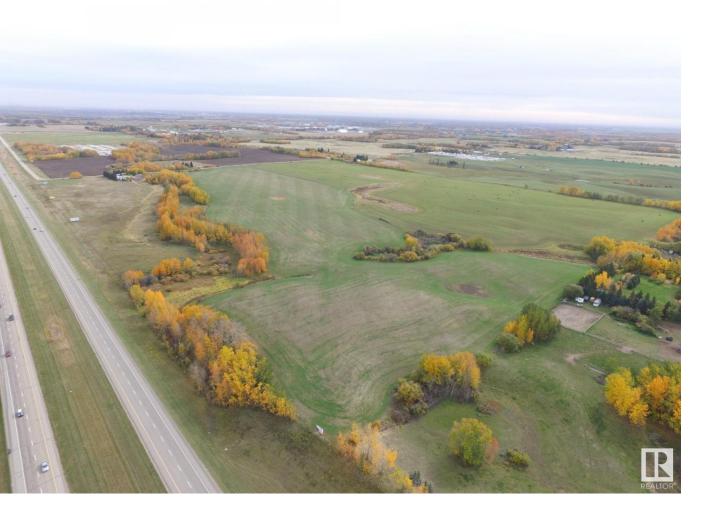

## 53122 RGE ROAD 11 Rural Parkland County AB

PRIME HIGHWAY FRONTAGE! 116.74 SUBDIVIDABLE ACRES zoned country residential with Yellowhead Highway (16) along the northern edge and Range Road 11 (Glory Hills Road) along the eastern edge of the property. ONLY 15 MINUTES WEST OF EDMONTON and 4km from Stony Plain with two different ways to access: from Range Road 11 to HWY 16A or off the service road (parallel to Yellowhead) onto Hwy 779, just past the RV storage. For the last 5 years, half of the land has been hay and the other half has been cereal crop (wheat, oats, and barley), alternating each session. Honeybees are also on the property at the northern tree line with an agreement that includes free fresh honey. Both power and natural gas to the property line.