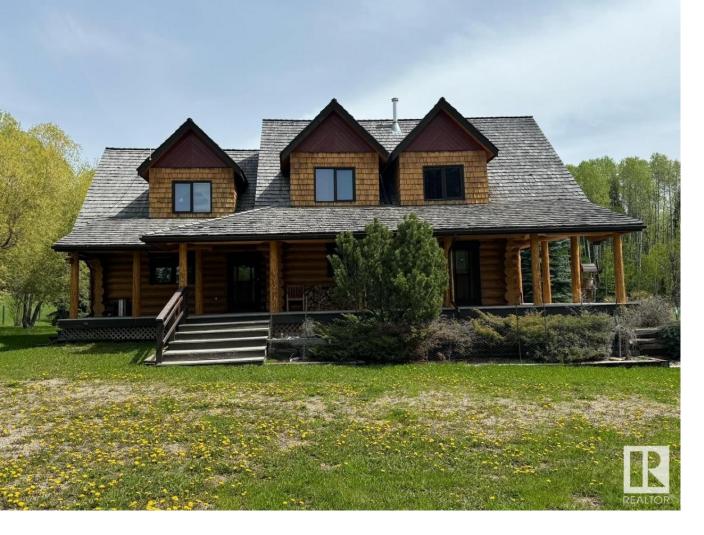

## Rural Yellowhead Alberta

\$1,399,000

GORGEOUS OVER 2700 SQFT LOG HOUSE and 900 SQFT GUEST HOUSE, DOUBLE GARAGE ON 151.79 ACRES OF LAND ATTACHED TO MILLERS Located 1 1/2 km off the Yellowhead Highway, 1 hr. from famous Jasper National Park & 2.5 Hrs from the City of Edmonton. Adjacent to regularly trout-stocked Miller Lake (23 km West of Edson). Open concept allows for ease of great entertaining as does the massive outdoor covered deck surrounding 2 sides of main level! Upper loft has a private deck. This property has access to hunting, fishing, quading and ski trails (id:6769)