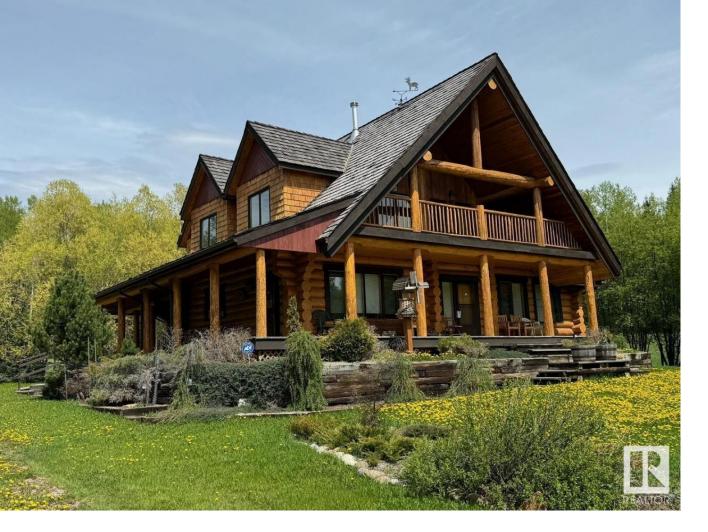

## Rural Yellowhead Alberta \$1,399,000

GORGEOUS OVER 2700 SQFT LOG HOUSE,1000 SQFT GUEST HOUSE,DOUBLE GARAGE ON 151.79 ACRES OF LAND ATTACHED TO MILLERS LAKE (id:6769)

Bedroom 3 Measurements not available Bedroom 4 Measurements not available Living room Measurements not available Dining room Measurements not available Kitchen Measurements not available Primary Bedroom Measurements not available Family room Measurements not available Bedroom 2 Measurements not available Listing Presented By: