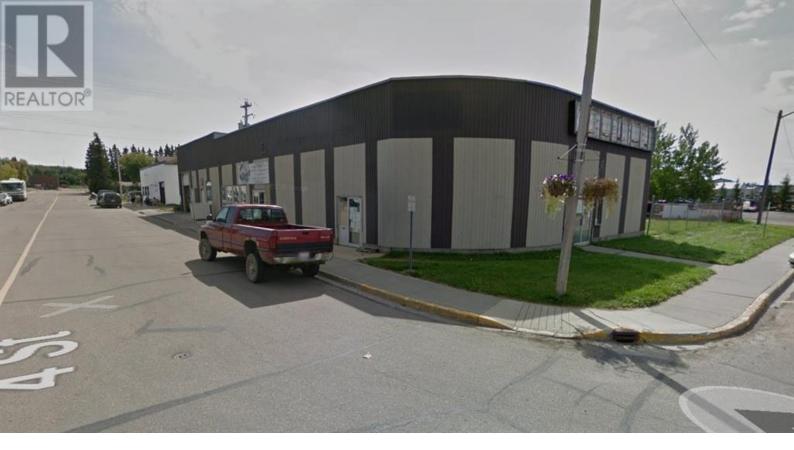

## 5313 Railway Avenue Boyle Alberta

5313 Railway Ave, Boyle offers 2 adjoining parcels, graveled and fenced, 9100sqft lot. Parcel is zoned "Downtown Core District" and offers a 6200sqft rectangular building with an aesthetically pleasing curved corner. Building features office and warehouse space, bathroom facilities and a coffee room space for employees. Zoning is sufficient for many uses and allows for further expansion. Corner yard is accessible via Railway Ave and 4th street and offers an additional 1000sqft exterior storage unit. Thinking of opening your own business or becoming a commercial landlord? This building may be just what you are looking for! (id:6769) Listing Presented By: