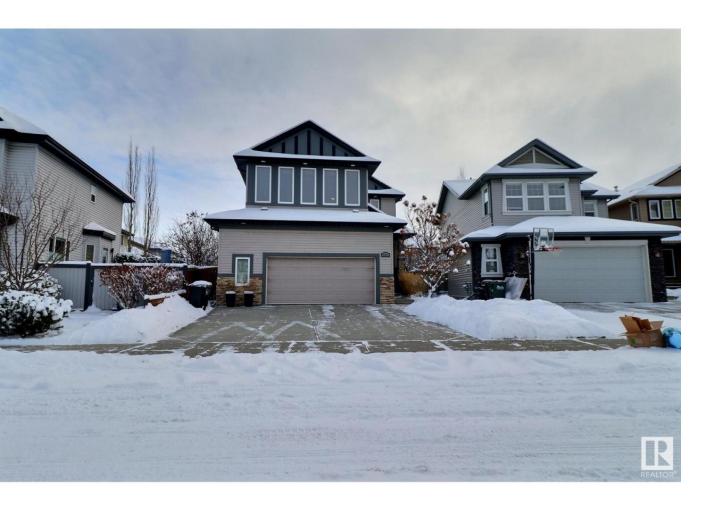

## Sherwood Park Alberta

This Pace Setter 2-storey, 2,700+ sq. ft. home in Sherwood Park is a perfect fit for families seeking comfort, space, and connection. Built in 2010, this home is thoughtfully designed and is tailored for family living. With 3 oversized bedrooms, 3 baths, and a versatile upper-level den, there's room for every member of your family. The upper-level laundry room adds convenience to an already efficient lay out. The huge kitchen offers custom cabinetry and flows into the dining and living areas, making family meals and entertaining effortless. The dining room's large windows lead to a backyard oasis, complete with a concrete patio, gazebo, shed, and a custom-built sunroom featuring vertically sliding mesh windows. The warm and inviting living room boasts floor-to-ceiling windows and a gas fireplace, a great place to relax. The spacious master suite has scenic backyard views, a large walk-in closet, and a spa-like ensuite featuring a deep soaking tub, a custom doubleheaded shower and his & hers sinks. (id:6769)