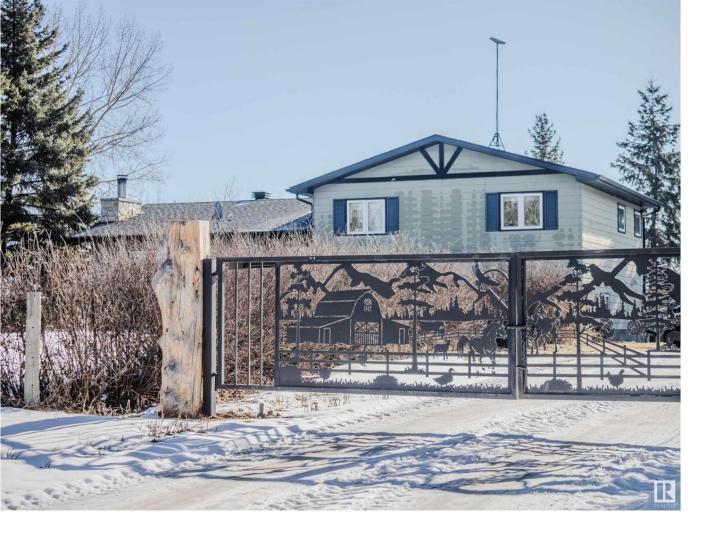

## Rural Strathcona County Alberta \$1,258,800

Equestrian dream property!! Close to everything the greater Edmonton area has to available yet private and peaceful with SO much to offer. Start with the land..38.5 acres of slightly rolling topography, open and scenic. The home is nicely updated with an awesome main bedroom suite, newer flooring, fixtures, shingles, windows & doors. 4 bedrooms (2 with ensuites), a huge kitchen and dining room with direct access to the covered deck. The arena is heated 70x170 ft beauty that will thrill the riding enthusiasts. Care for the horses is a pleasure in the 30x60 barn with 9 box stalls, 2 grooming stalls & tack room complete with lockers. The 90x200 outdoor riding arena has an announcers booth, concession house compliments the other out buildings. Storage here is ample with a new 40x64 x23H coverall, livestock shelters and a coverall style 20x40 garage. The fencing is mostly electro braid type and the watering bowls have been replaced recently. Too much to describe and to truly understand it must be viewed. (id:6769)