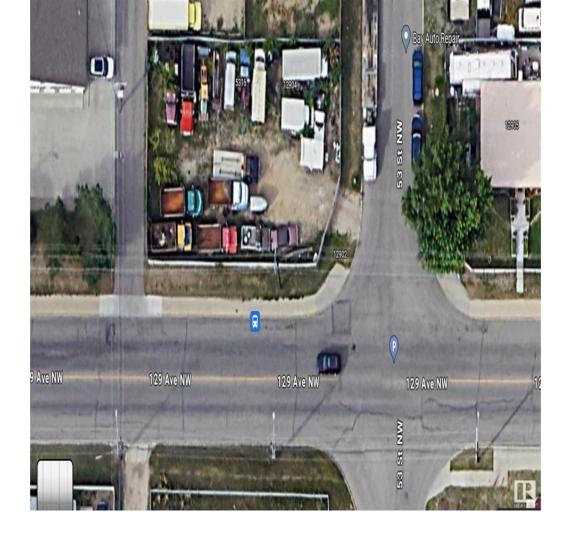

## Edmonton Alberta

\$450,000

Corner Lot Location, 2 lots side by side suited for a development with the flexibility to accommodate various multi style residential with/or commercial projects. Engage and explore... possibilities are endless. Many options for use= multi family residential units with a commercial retail building, business offices, retail, shops, convenience store, cafe or pub upon City of Edmonton zoning change approval. Present zoning BE. The lots are located to take advantage of all transportation corridors= the new Fort Road Community Shops District and LRT Station; close to 50 Street and 137 Street Communities. (id:6769)