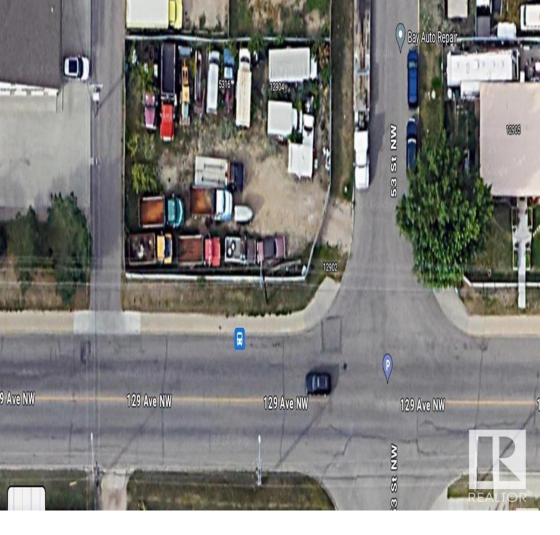

## Edmonton Alberta

\$445,000

Corner lot location, 2 lots side by side. There are many options for use from multifamily with shops, retail, stores, restaurants, pub, cafe, business offices, commercial buildings, trucking, storage yard, etc. with City of Edmonton zoning approval. Present zoning BE. Access to traffic in any direction with the new Fort Road for commuting and the LRT Station. This property is located to take advantage of all transportation corridor; close to 50 Street, Yellowhead Hwy and Hwy 16 or 137 Avenue; Manning Drive and Hwy 15 (id:6769)