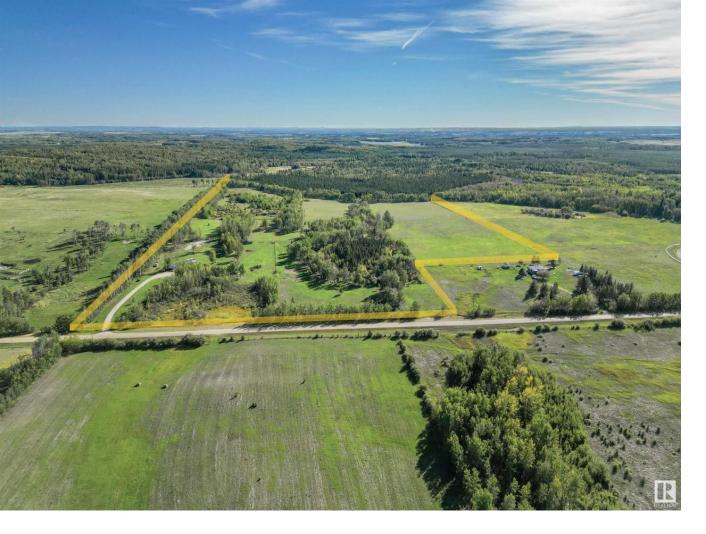

## 5317 TWP ROAD 522 Rural Parkland County AB

\$454,900

Located less than 10 minutes south of Seba Beach, AB, this property consists of 75.07 acres, a 1998 16' wide mobile, pasture - fenced and unfenced, and trees. Ideally set up for livestock complete with approximately 20 acres of predator fencing, auto-waterer, and cross fencing. There is loads of additional room to add more fencing and increase pasture area. The mobile has 3 bedrooms, 2 bathrooms, with new flooring in the primary bedroom, and living room. At 1,205 sq ft, with a large living room, dining and kitchen area, this home is perfect for a growing family. The shingles, pressure tank, deck and skirting have been replaced in the last few years. There is a drilled well, and a second set of services (electricity & natural gas) that are in place on a pad prepped for a high quality tarped quonset. A complete set of the quonset materials are onsite and are negotiable.