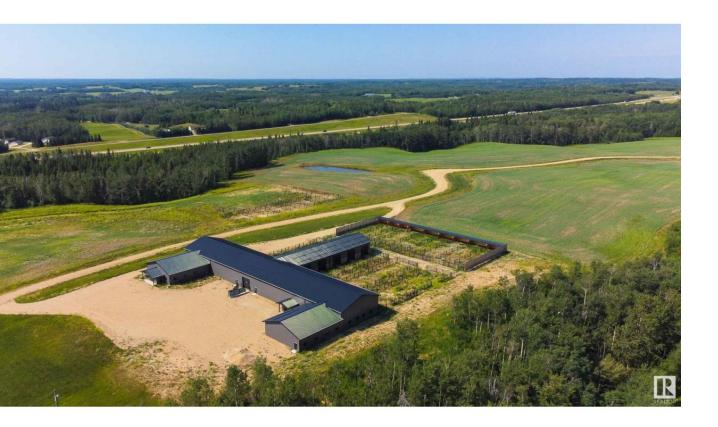

## Rural Parkland County Alberta

\$1,900,000

The improvements to this 148.4 Acre property are truly remarkable! Imagine a nearly completed 19,250 sq ft genetics facility equipped with livestock pens and an outdoor sorting and holding area right next to it. Picture a 220' diameter roundhouse featuring a state-of-the-art Grandin livestock handling system, along with extensive fencing perimeter, cross & windboard fencing to provide shelter for the animals. The facility boasts comprehensive power and water services to ensure everything runs smoothly, and an upgraded all-weather road system that offers reliable access no matter the conditions. Additionally, the parcel includes lush arable farmland and open seeded pasture, providing the perfect environment for thriving livestock. (id:6769)