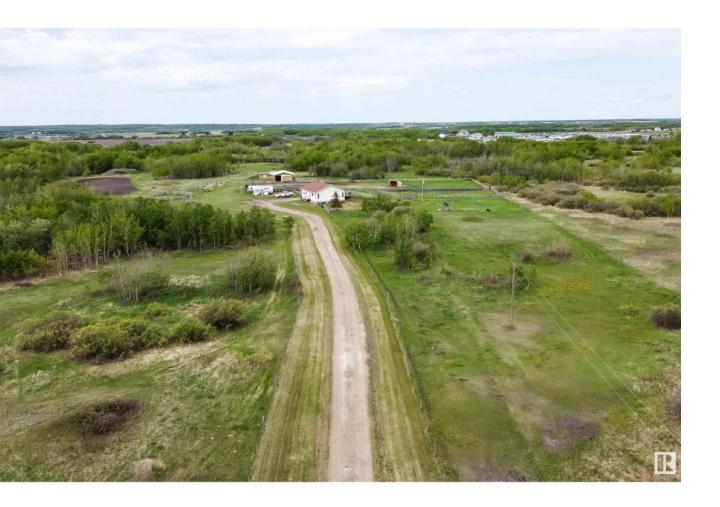

## Rural Lamont County Alberta

\$649,707

AWESOME ACREAGE PROPERTY FOR HORSE LOVERS!!! 38 ACRES!! Fenced and cross fenced, 3 stall Barn with attached tack room, round pen plus 5 pens, 4 large pastures, outdoor riding arena and horse shelter. Located only 30 minutes east of Edmonton on highway 16. This lovely bungalow offers an open and spacious layout with vaulted ceilings, 1424 square feet plus a FULLY FINISHED basement! Large eat-in kitchen with appliances and huge dining area, and a big living room plus bedroom (no closet) and a den. 4 bedrooms in total (3 in basement) and 3 bathrooms including 3 piece ensuite in Primary Bedroom. Laundry, utility room plus storage space. Built-in dog kennels. Oversized double garage (28x24). NEW SHINGLES (2022) and NEW hot water tank (2021). Well water and automatic water for horses. Septic is straight discharge. Long private driveway and property is set back for added privacy. Visit REALTOR(R) website for more information. (id:6769)