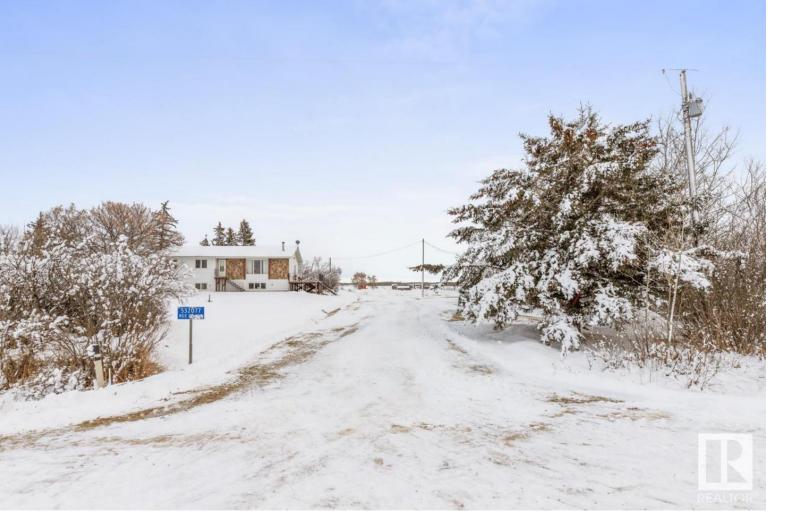

## Rural Lamont County Alberta

Fantastic 80-acre property located just west of Mundare, only 40 minutes from Edmonton. Situated one mile off HWY 16, this 1,397 sq. ft. bi-level home has been well-maintained and offers exceptional value. The home features 3 spacious bedrooms, 2.5 bathrooms, and a finished basement. Hardwood flooring runs throughout the main level, and the kitchen overlooks the expansive 80 acres. Additional features include a double oversized heated garage (28' x 32'), 67 acres of cultivated land, 7 acres of hay, and the remainder comprising the Beaverhill Creek and yard site. (id:6769)