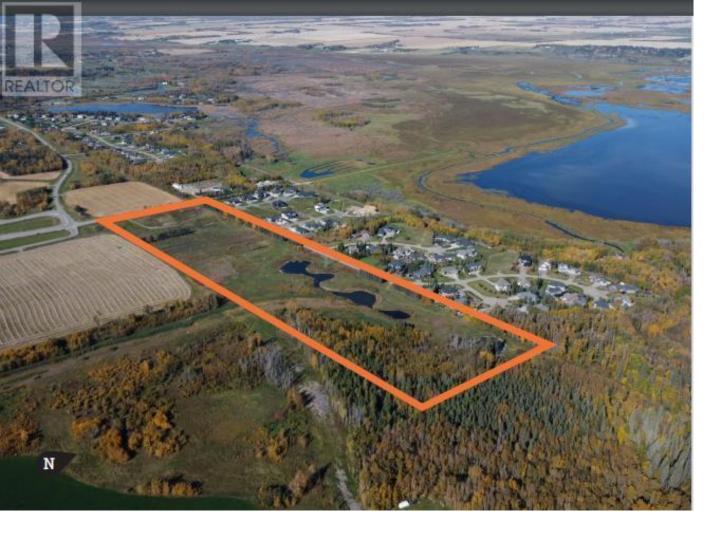

## 53213 Range Road 263 Rural Parkland County Alberta

\$2,909,250

Click brochure link for more information\*\* Approximately 38.79 acres in Lake Ridge Estates, a rural residential community along Big Lake Immediately developable with services available for tie in along Lake Ridge Drive, adjacent to the propertyLocated in Parkland County, one of Alberta's largest and most densely populated municipalitiesConvenient access to Edmonton, major transportation centres and employment areas via Highway 60, Highway 16 and Anthony Henday Drive (id:6769)