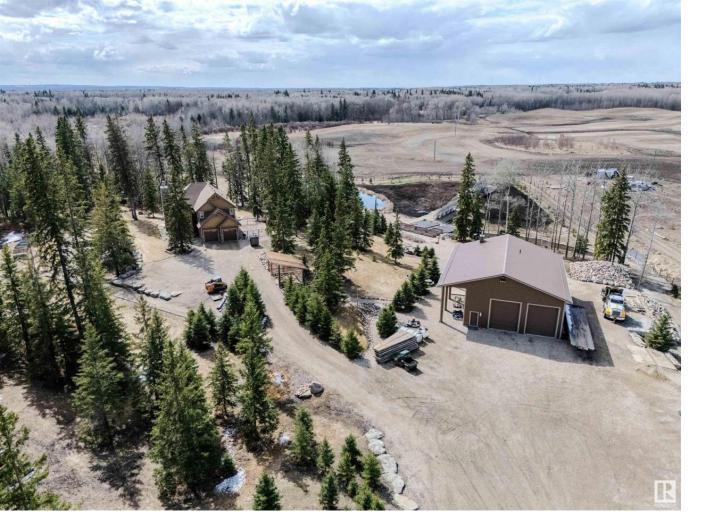

## Rural Parkland County Alberta \$2,750,000

THIS IS THE 'ALBERTA DREAM'. Off Grid..LEFT ALONE! 10 STUNNING Acres out of subdivision that feels like you're in the MOUNTAINS! 20 min hwy drive from Spruce Grove! Fully Fenced. Top Tier Solar Farm/Energy System. Every corner of the acreage manicured; MASSIVE SHOP for your business w a 'SHOUSE' 2nd Residence w 16+' ceilings (2 bed-2 bath). MINIMAL monthly Costs. In floor heat. HUGE GARDENS, CHICKEN COOP/RUN, INCREDIBLE 'disneyworld-esque' COLD STORAGE FEATURE, POND DUGOUT, GARDEN BOXES, BACKUP OFF GRID WOODFIRED BOILER SYSTEM. Run your business, have mom and dad live in the shouse, + LOVE YOUR LIFE! RUSTIC 2700+ sq ft CUSTOM built Mountain Home tucked in the Trees w a walkout Basement and STUNNING DESIGN! Custom dovetailed wooden beams, real stone features, 3 Beds 2.5 Baths Plus UPSTAIRS OFFICE! Chef's Kitchen w Jenn-air appliances, granite counters + walk through pantry. Vaulted ceilings in every room, private deck off the primary, STUNNING ENSUITE!!! This is the best AB has to offer! 11/10 experience! (id:6769)