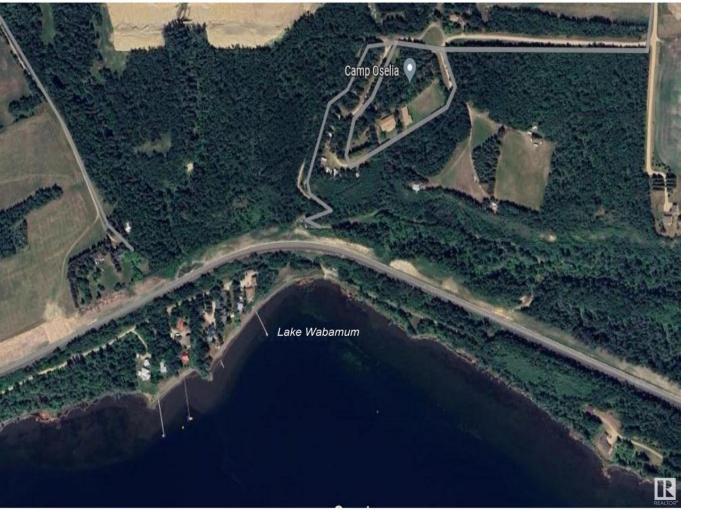

## Rural Parkland County Alberta \$1,950,000

Lake Wabamum Camp Oselia is an escape from the city with the convenience of being 45 minutes more less from Edmonton. This waterfront Lake Wabamum property has a beach area, tent sites, picnic areas, baseball diamonds, archery range, a playground, walking trails, lots of green spaces, treed, plus residential RV lots with power, water hookups and ample parking. Several buildings in the camp from a modern lodge style dorm with bunk beds, lounge, fire place, laundry, showers and bathrooms. Commercial kitchen with coolers, freezers, grill, oven and stove. The property has good access to paved and all weather roads. With Parkland County land use bylaw approval; the property has potential for a Company Organization Seminars, Youth Development Studies, Training Centre, Campground Weekends, Community Services, School Educational Studies, Health or Mental Retreats, Religious Groups or Dance Class Studio, Event Parties for Seasonal Functions, Weddings, Catering, a RV Park and Storage Facility. (id:6769) Listing Presented By: